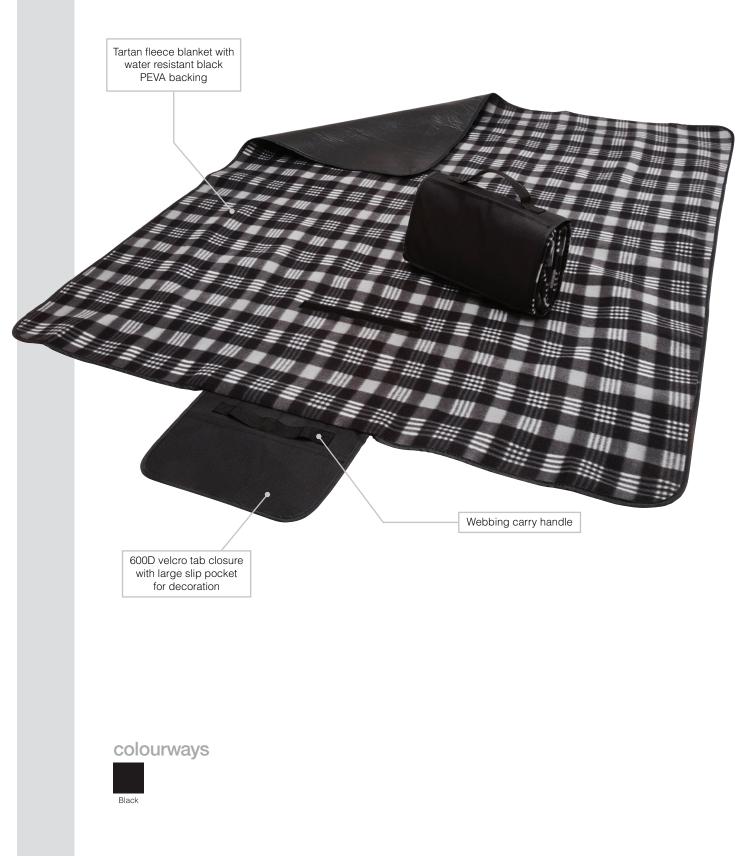

## **Picnic Time**

Specifications:

| MATERIAL:            | Tartan fleece blanket with water resistant black PEVA backing                                                                                                                          |
|----------------------|----------------------------------------------------------------------------------------------------------------------------------------------------------------------------------------|
| SIZE:                | 122cm W x 137cm H (when open)                                                                                                                                                          |
| DECORATION TYPES:    | Embroidery, Supacolour, Supasub, Supaetch, Supaflex                                                                                                                                    |
| DECORATION AREAS:    | Embroidery/Supasub/Supaetch/Supaflex area<br>On black flap closure: 95mm Diameter<br>Supacolour Area<br>On black flap closure: 220mm W x 120mm H                                       |
| DESCRIPTION:         | <ul> <li>Tartan fleece blanket with water resistant black PEVA backing</li> <li>600D velcro tab closure with large slip pocket for decoration</li> <li>Webbing carry handle</li> </ul> |
| PACKAGING:           | Each bag packed in an individual poly bag with a silica gel sachet.                                                                                                                    |
| CARTON QUANTITY:     | 20 units                                                                                                                                                                               |
| CARTON MEASUREMENTS: | 32cm W x 68cm H x 38cm L                                                                                                                                                               |
| CARTON WEIGHT:       | 10 kg                                                                                                                                                                                  |
|                      |                                                                                                                                                                                        |